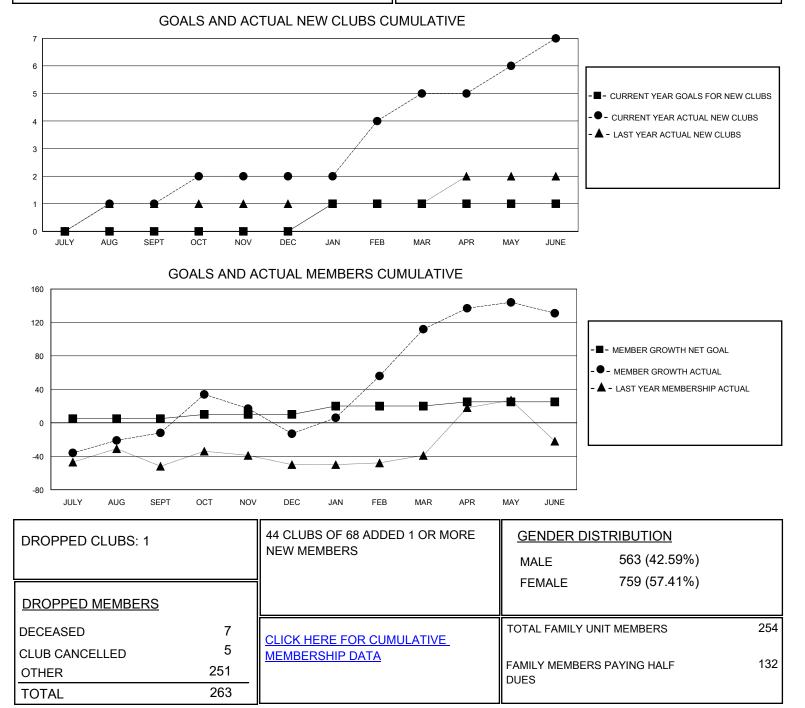

## District 118 R

Results as of: 6/30/2024

| GMT:                  | LOCATION Republic of Türkiye |           |               |                       |                        |                         | GMT CA                                             |
|-----------------------|------------------------------|-----------|---------------|-----------------------|------------------------|-------------------------|----------------------------------------------------|
| Clubs                 |                              |           |               | Members               |                        |                         |                                                    |
| RESULTS FOR 2023-2024 |                              |           |               | RESULTS FOR 2023-2024 |                        |                         |                                                    |
| QUARTER               | NEW CLUB GOAL                | NEW CLUBS | DROPPED CLUBS | QUARTER MEM           | BER GROWTH NET<br>GOAL | MEMBER GROWTH<br>ACTUAL | DROPPED<br>MEMBERS ACTUAL<br>(including transfers) |
| JULY/AUG/SEPT         | 0                            | 1         | 0             | JULY/AUG/SEPT         | 5                      | 58                      | 65                                                 |
| OCT/NOV/DEC           | 0                            | 1         | 0             | OCT/NOV/DEC           | 5                      | 69                      | 65                                                 |
| JAN/FEB/MAR           | 1                            | 3         | 0             | JAN/FEB/MAR           | 10                     | 140                     | 11                                                 |
| APR/MAY/JUNE          | 0                            | 2         | 1             | APR/MAY/JUNE          | 5                      | 153                     | 122                                                |